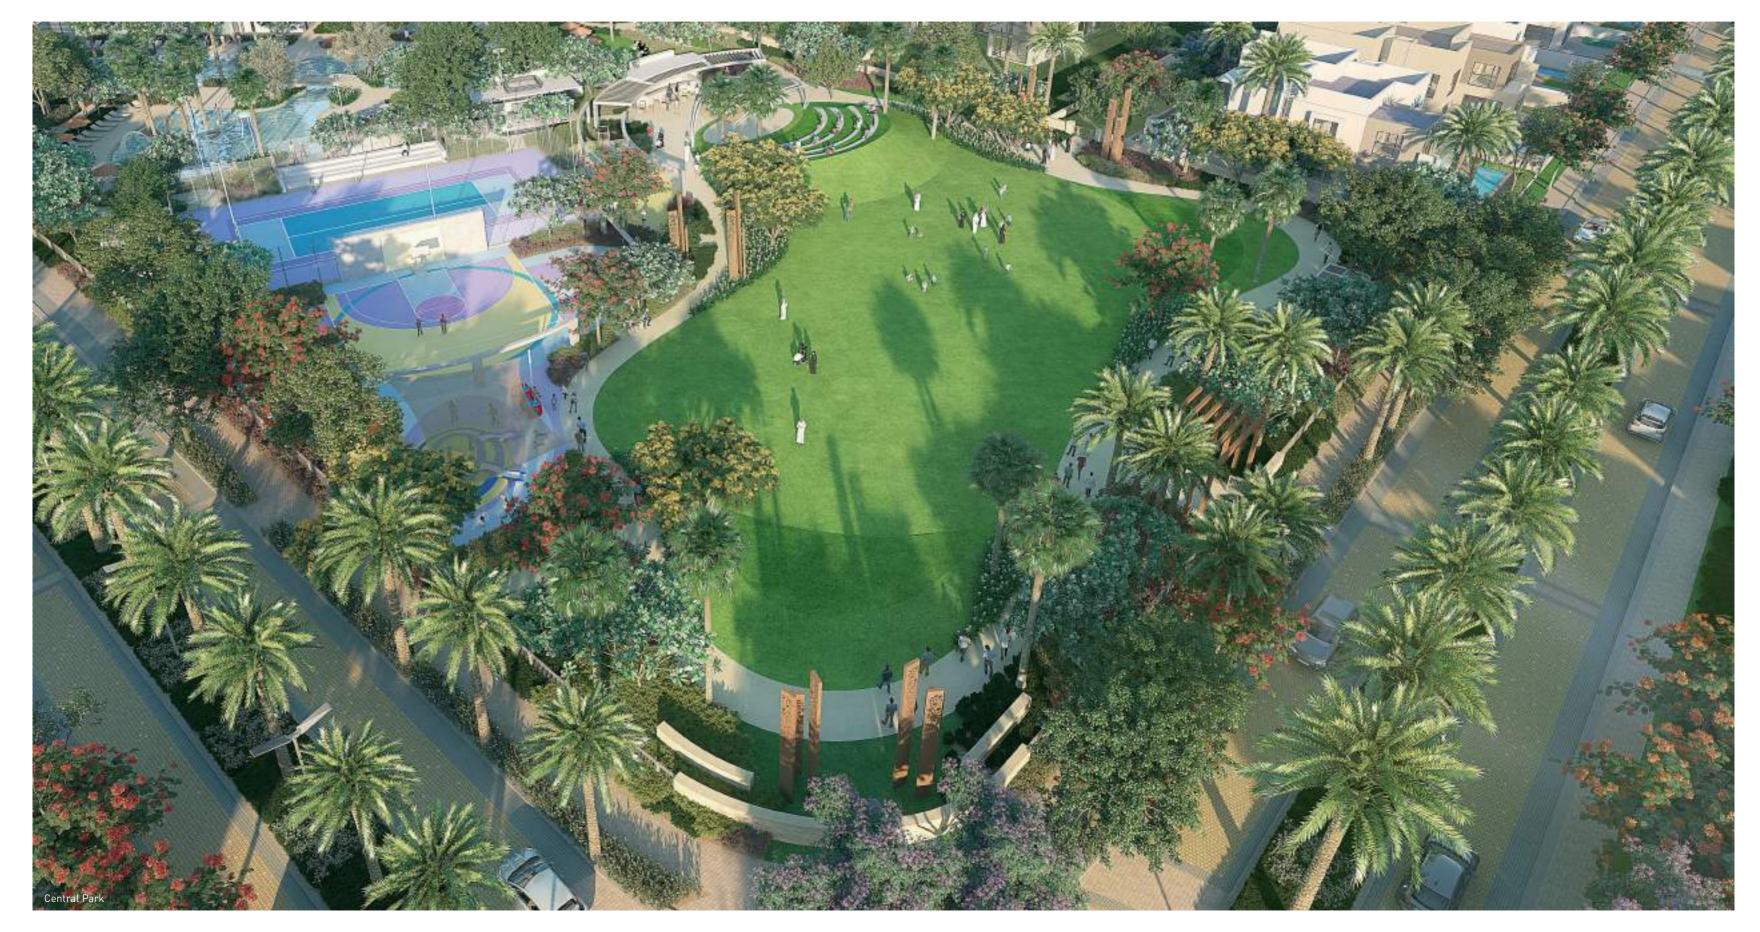

#### **CENTRAL PARK**

The Central Park at Al Zahia is where life comes to life, a meeting place for the community, all year round. Embedded within its beautiful flowered landscape you'll discover world-class facilities, interactive sculptures, mural walls and relaxing shaded seating.

- High-quality landscaped gardens
  Public lawn with amphitheatre for events, sports, market days and festivals
  Shaded seating areas
  Tennis court
  Basketball court
  Fitness area and stations

- Playground