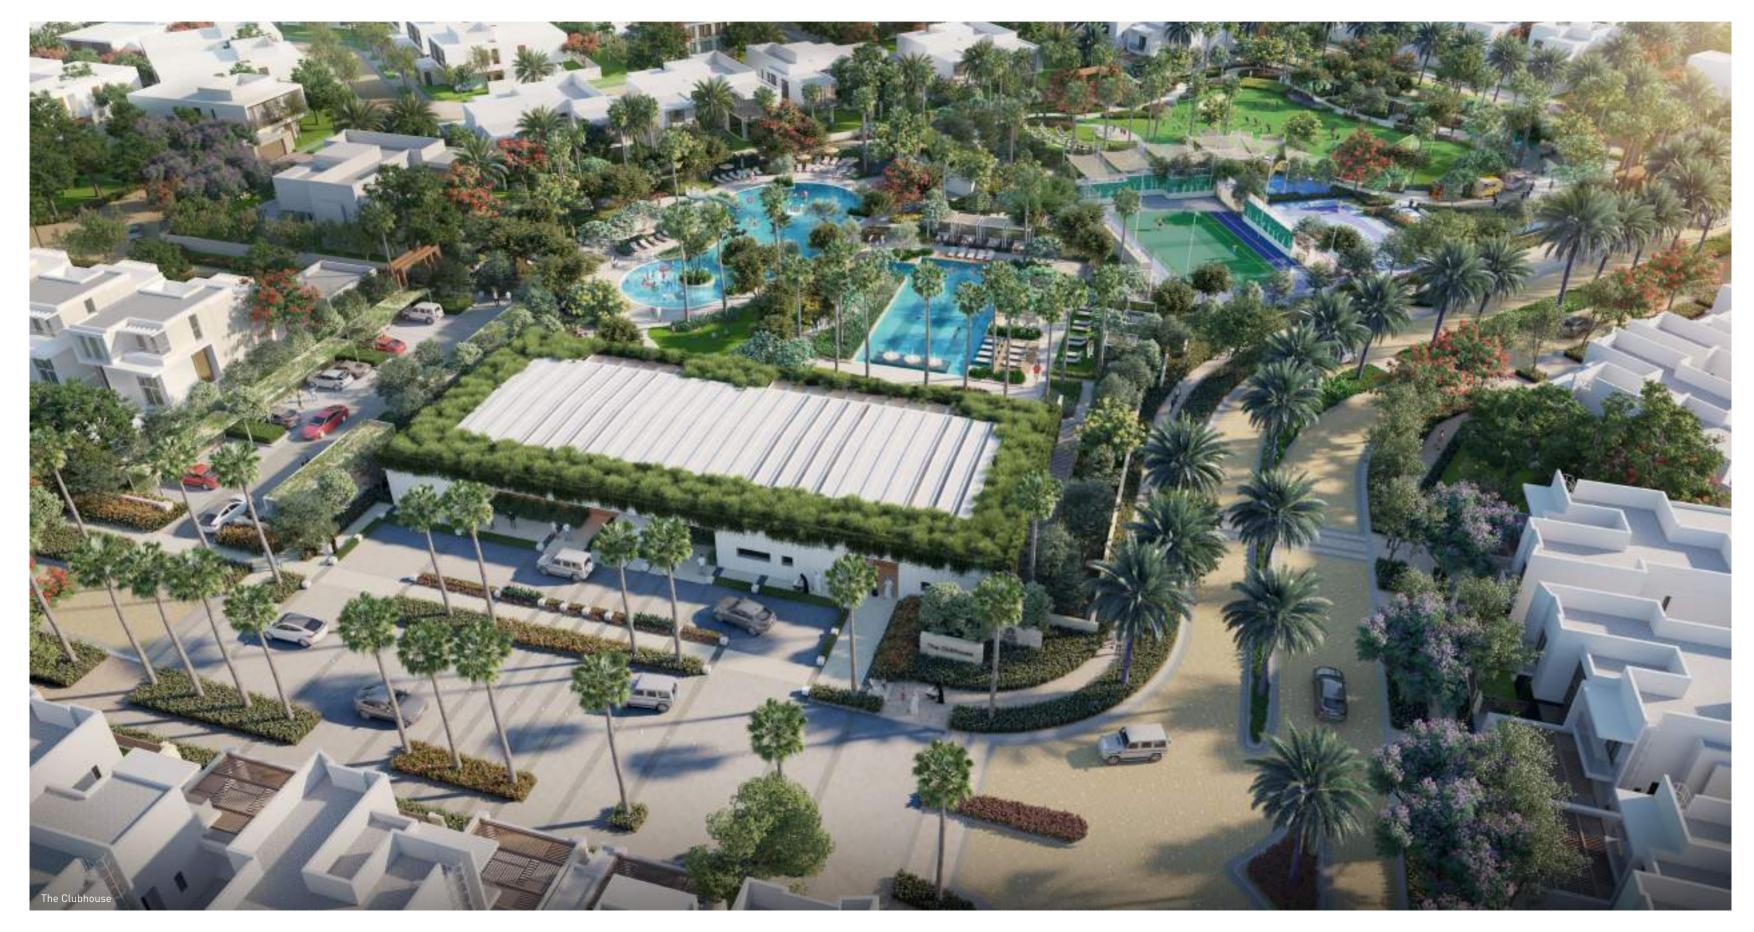

#### THE CLUBHOUSE

The Clubhouse at Al Zahia, exclusive for residents, is redefining resort style living with a variety of world-class facilities. Positioned as the heart of the community The Clubhouse provides a true sense of belonging.

- Resort-style pools
  Full service state-of-the-art gymnasium
  Basketball and tennis courts
  Multi-purpose hall for private events, games or classes
  Cafe and signature restaurant
  Changing rooms
  Prayer rooms
  Dedicated visitor parking