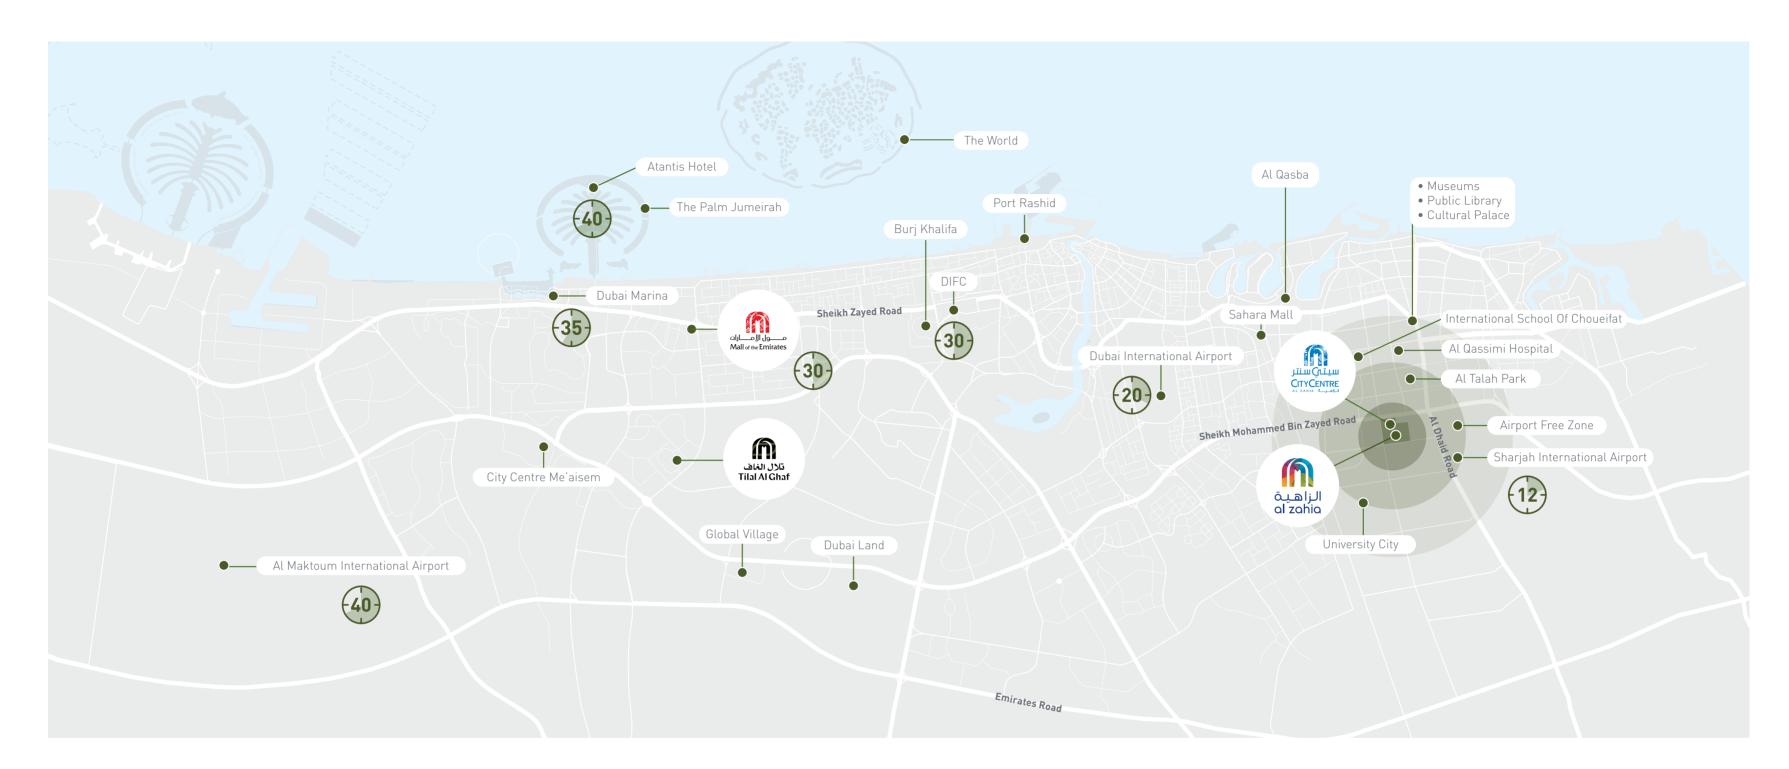

### STRATEGIC LOCATION AND ACCESSIBILITY

Ideally situated in the heart of New Sharjah, accessibility is another luxury that Al Zahia residents will enjoy.

Located just off Sheikh Mohammed bin Zayed Road (311), it is within close proximity to Sharjah University City, Sharjah International Airport, SAIF Zone, the proposed Healthcare City and major road links to Dubai and the Northern Emirates.

Al Zahia is located directly on University City Road which is undergoing an upgrade that will transform it into a modern and sustainable throughway, landscaped to include wide sidewalks, cafés, cycle paths, green areas and ample parking.

Al Zahia Sales & Experience Centre

Muwaileh Commercial Area, University City Road Emirate of Sharjah

= MINUTES DRIVE FROM AL ZAHIA