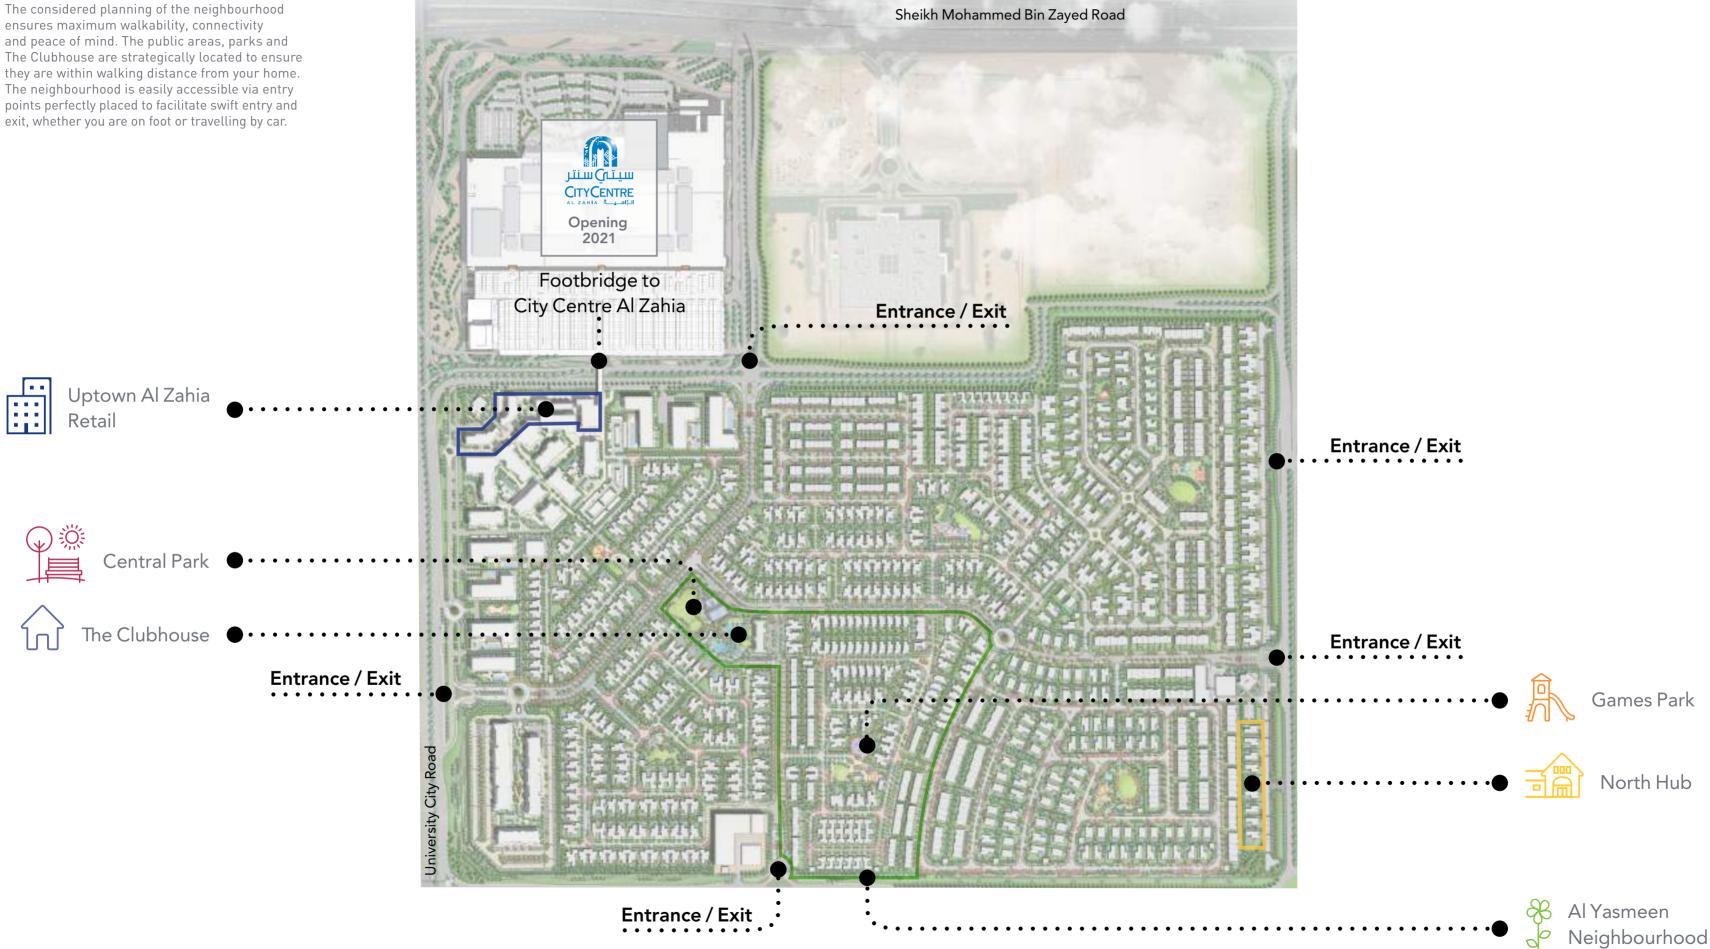

#### THE MASTERPLAN

Al Yasmeen has been designed with the same high standards and attention to detail in all features and lifestyle elements found in Al Jouri, Al Narjis and Al Lilac neighbourhoods.

The considered planning of the neighbourhood ensures maximum walkability, connectivity and peace of mind. The public areas, parks and they are within walking distance from your home. The neighbourhood is easily accessible via entry points perfectly placed to facilitate swift entry and

#### YOUR NEW NEIGHBOURHOOD

Designed to bring everything that you value to your doorstep, Al Yasmeen offers a wealth of green open spaces, parks, leisure and entertainment amenities all within walking distance of the home of your choice.