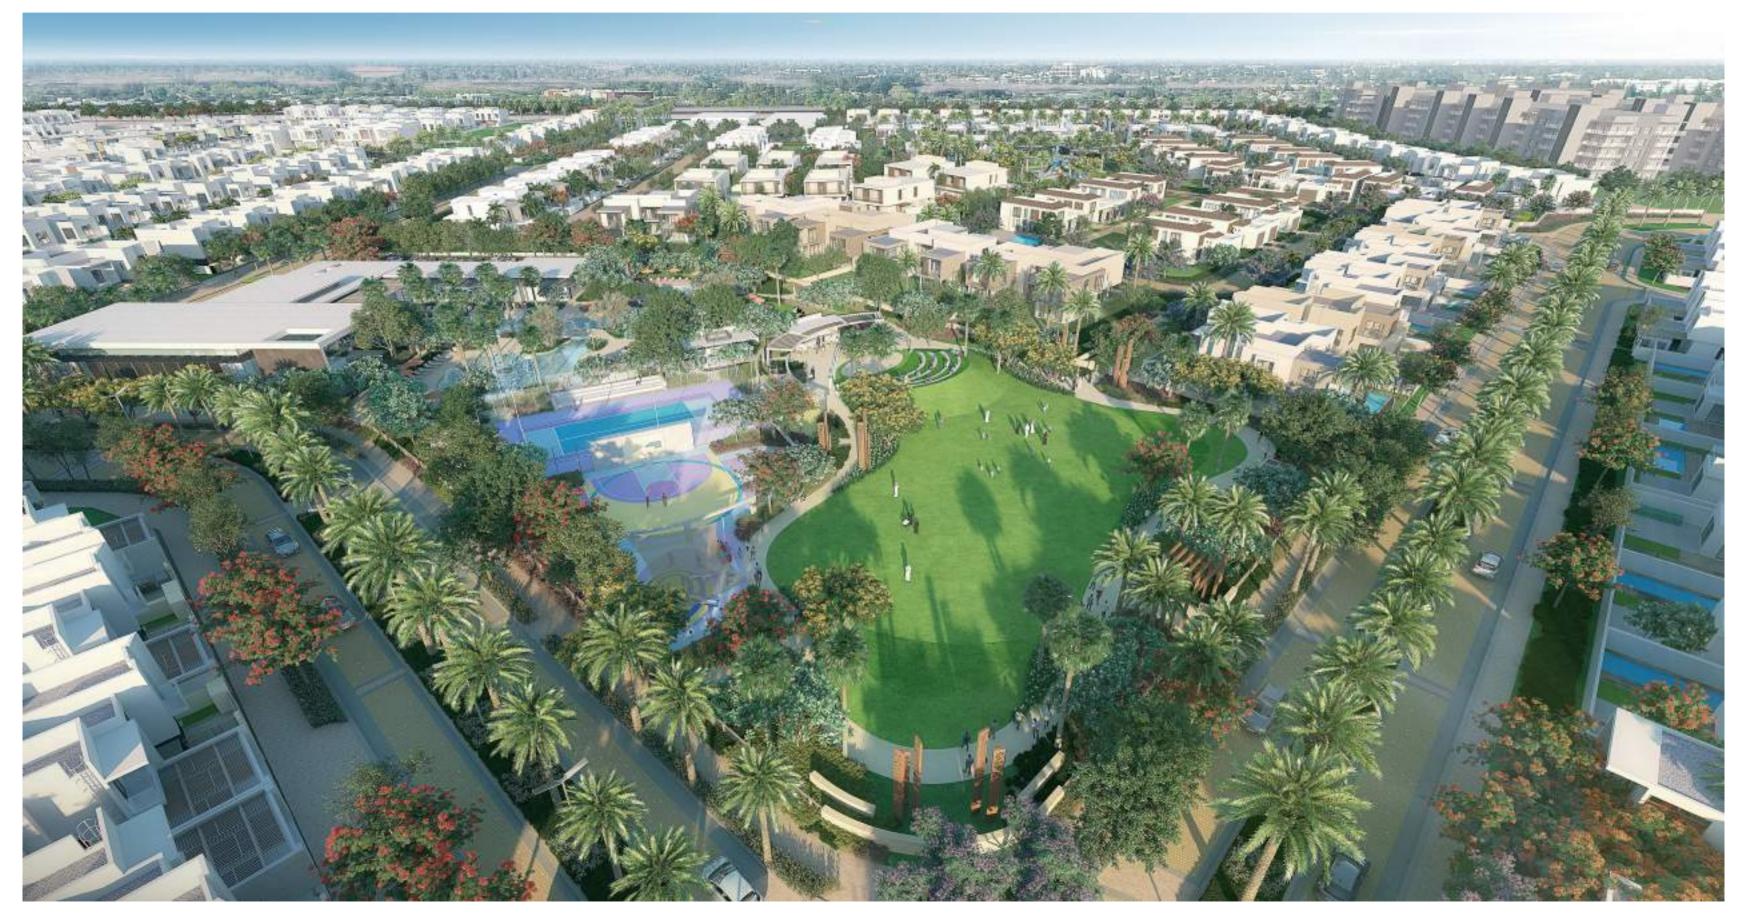

#### THE CLUBHOUSE

The Clubhouse at Al Zahia, exclusive for residents, is redefining resort style living with a variety of world-class facilities. Positioned as the heart of the community The Clubhouse provides a true sense of belonging.

- Resort-style pools
  Full service state-of-the-art gymnasium
  Basketball and tennis courts
  Multi-purpose hall for private events, games or classes
  Cafe and signature restaurant
  Changing rooms
  Prayer rooms
  Dedicated visitor parking

#### **CENTRAL PARK**

The Central Park at Al Zahia is where life comes to life, a meeting place for the community, all year round. Embedded within its beautiful flowered landscape you'll discover world-class facilities, interactive sculptures, mural walls and relaxing shaded seating.

- High-quality landscaped gardens
  Public lawn with amphitheatre for events, sports, market days and festivals
  Shaded seating areas
  Tennis court
  Basketball court
  Fitness area and stations

- Playground